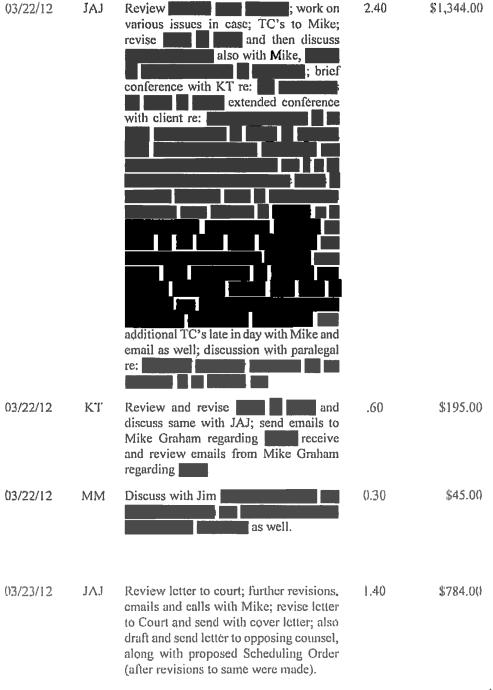

Date Pers Description Time Amount

Page 1

Page 2

Page 3

Page 4

| 03/08/12 | JAJ | meeting with Mike Graham (extended) and then go over and other issues; multiple revisions of draft section; TC with Mike and forward on draft in evening to Mike and Ken; made additional revisions; further review at home at night of issues. | 5.40 | \$3,024.00 |
|----------|-----|-------------------------------------------------------------------------------------------------------------------------------------------------------------------------------------------------------------------------------------------------|------|------------|
| 03/08/12 | KT  | Review and revise; read and analyze case law suggested by Mike Graham; send email to JAJ and Mike Graham with comments/suggestions.                                                                                                             | 2,30 | \$747.50   |
| 03/08/12 | MM  | Pull several cases for JAJ and then sheppardize them as well for                                                                                                                                                                                | .75  | \$112.50   |
| 03/09/12 | JAJ | Work throughout day on drafting multiple revisions and additional research; several calls with Mike and look at his changes; emails regarding general work on matter; work with Ken.                                                            | 5.80 | \$3,248.00 |
| 03/09/12 | KT  | Review and revise and discuss same with JAJ; review and analyze emails between team regarding                                                                                                                                                   | 3.40 | \$1,105.00 |
| 03/09/12 | MM  | Work with Jim on additional cases; sheppardize and then send to Janet and Mike. Send another email to Court Reporter on cost and time.                                                                                                          | .75  | \$112.50   |
| 03/10/12 | IVI | Emails back and forth with Mike and look over and consider implications of same; consider proposed additions to and review each of them.                                                                                                        | .50  | \$280.00   |

Page 5

Page 7

Page 8

Page 9

Page 10

Page 11

Page 12

| 03/28/12                      | KT  | Lengthy phone conversation with client regarding various issues; discuss issues with JAJ; review Stephen's interrogatory responses; work on issues; draft and send Melinda Sims email regarding her clients' document responses. | 3.60 | \$1,170.00  |
|-------------------------------|-----|----------------------------------------------------------------------------------------------------------------------------------------------------------------------------------------------------------------------------------|------|-------------|
| 03/29/12                      | ĴАЈ | Confer with Ken re:  receive and review emails, etc.; TC from Cantrill, return call, discuss scheduling order and also Wright case.                                                                                              | 1.20 | \$672.00    |
| 03/29/12                      | КТ  | Exchange emails with Melinda Sims regarding discovery; meeting with JAJ to go over; begin draft of                                                                                                                               | 1.60 | \$520.0Ö    |
| 03/30/12                      | JAJ | Calls, review emails.                                                                                                                                                                                                            | .80  | \$448.00    |
| 03/30/12                      | KT  | Prepare for TC with client about case issues; send Melinda Sims and email asking about production of documents.                                                                                                                  | 1.10 | \$357.50    |
| 03/30/12                      | MM  | Discussion with Jo on  Discuss back and forth with Ken  it will be Monday.                                                                                                                                                       | .50  | \$75.00     |
| 03/31/12                      | JÀJ | Calls back and forth with client; discuss various points.                                                                                                                                                                        | .50  | \$280.00    |
| FEES                          |     |                                                                                                                                                                                                                                  |      | \$52,839.00 |
| EXPENSES                      |     | Copies, mail, couriers, parking, transcript, miscellaneous                                                                                                                                                                       |      | \$1,101.15  |
| Total Fees<br>and<br>Expenses |     | [this statement]                                                                                                                                                                                                                 |      | \$53,940.15 |