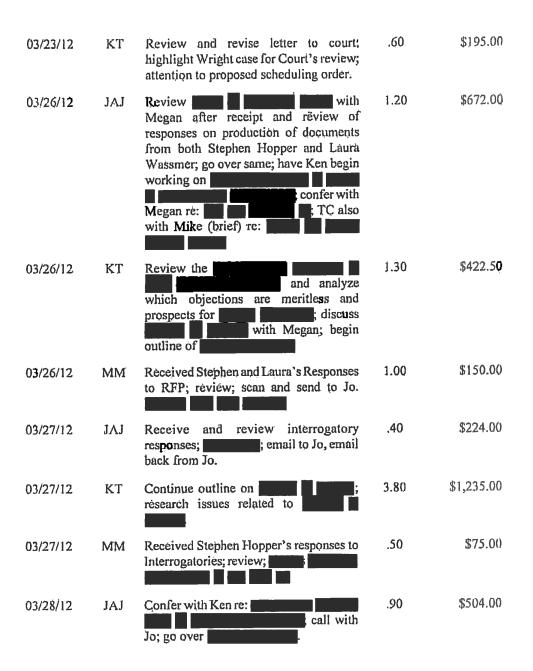

Date Pers Description Time Amount

Page 1

Page 2

Page 3

Page 4

| 03/08/12 | JAJ | meeting with Mike Graham (extended) and then go over and other issues; multiple revisions of draft section; TC with Mike and forward on draft in evening to Mike and Ken; made additional revisions; further review at home at night of issues. | 5.40 | \$3,024.00 |
|----------|-----|-------------------------------------------------------------------------------------------------------------------------------------------------------------------------------------------------------------------------------------------------|------|------------|
| 03/08/12 | KT  | Review and revise; read and analyze case law suggested by Mike Graham; send email to JAJ and Mike Graham with comments/suggestions.                                                                                                             | 2,30 | \$747.50   |
| 03/08/12 | MM  | Pull several cases for JAJ and then sheppardize them as well for                                                                                                                                                                                | .75  | \$112.50   |
| 03/09/12 | JAJ | Work throughout day on drafting multiple revisions and additional research; several calls with Mike and look at his changes; emails regarding general work on matter; work with Ken.                                                            | 5.80 | \$3,248.00 |
| 03/09/12 | KT  | Review and revise and discuss same with JAJ; review and analyze emails between team regarding                                                                                                                                                   | 3.40 | \$1,105.00 |
| 03/09/12 | MM  | Work with Jim on additional cases; sheppardize and then send to Janet and Mike. Send another email to Court Reporter on cost and time.                                                                                                          | .75  | \$112.50   |
| 03/10/12 | IVI | Emails back and forth with Mike and look over and consider implications of same; consider proposed additions to and review each of them.                                                                                                        | .50  | \$280.00   |

Page 5

Page 7

Page 8

Page 9

Page 10

Page 11

Page 12

| 03/28/12                      | KT  | Lengthy phone conversation with client regarding various issues; discuss issues with JAJ; review Stephen's interrogatory responses; work on issues; draft and send Melinda Sims email regarding her clients' document responses. | 3.60 | \$1,170.00  |
|-------------------------------|-----|----------------------------------------------------------------------------------------------------------------------------------------------------------------------------------------------------------------------------------|------|-------------|
| 03/29/12                      | ĴАЈ | Confer with Ken re:  receive and review emails, etc.; TC from Cantrill, return call, discuss scheduling order and also Wright case.                                                                                              | 1.20 | \$672.00    |
| 03/29/12                      | КТ  | Exchange emails with Melinda Sims regarding discovery; meeting with JAJ to go over; begin draft of                                                                                                                               | 1.60 | \$520.0Ö    |
| 03/30/12                      | JAJ | Calls, review emails.                                                                                                                                                                                                            | .80  | \$448.00    |
| 03/30/12                      | KT  | Prepare for TC with client about case issues; send Melinda Sims and email asking about production of documents.                                                                                                                  | 1.10 | \$357.50    |
| 03/30/12                      | MM  | Discussion with Jo on  Discuss back and forth with Ken  it will be Monday.                                                                                                                                                       | .50  | \$75.00     |
| 03/31/12                      | JÀJ | Calls back and forth with client; discuss various points.                                                                                                                                                                        | .50  | \$280.00    |
| FEES                          |     |                                                                                                                                                                                                                                  |      | \$52,839.00 |
| EXPENSES                      |     | Copies, mail, couriers, parking, transcript, miscellaneous                                                                                                                                                                       |      | \$1,101.15  |
| Total Fees<br>and<br>Expenses |     | [this statement]                                                                                                                                                                                                                 |      | \$53,940.15 |