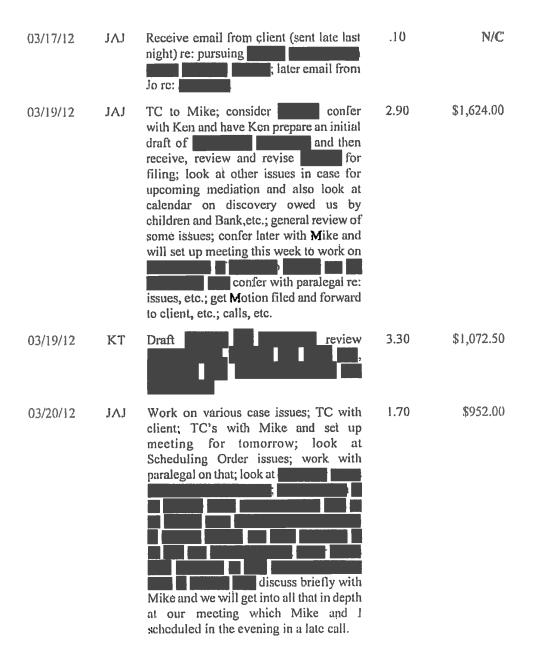

Date Pers Description Time Amount

Page 1

Page 2

Page 3

Page 4

| 03/08/12 | JAJ | meeting with Mike Graham (extended) and then go over and other issues; multiple revisions of draft section; TC with Mike and forward on draft in evening to Mike and Ken; made additional revisions; further review at home at night of issues. | 5.40 | \$3,024.00 |
|----------|-----|-------------------------------------------------------------------------------------------------------------------------------------------------------------------------------------------------------------------------------------------------|------|------------|
| 03/08/12 | KT  | Review and revise; read and analyze case law suggested by Mike Graham; send email to JAJ and Mike Graham with comments/suggestions.                                                                                                             | 2,30 | \$747.50   |
| 03/08/12 | MM  | Pull several cases for JAJ and then sheppardize them as well for                                                                                                                                                                                | .75  | \$112.50   |
| 03/09/12 | JAJ | Work throughout day on drafting multiple revisions and additional research; several calls with Mike and look at his changes; emails regarding general work on matter; work with Ken.                                                            | 5.80 | \$3,248.00 |
| 03/09/12 | KT  | Review and revise and discuss same with JAJ; review and analyze emails between team regarding                                                                                                                                                   | 3.40 | \$1,105.00 |
| 03/09/12 | MM  | Work with Jim on additional cases; sheppardize and then send to Janet and Mike. Send another email to Court Reporter on cost and time.                                                                                                          | .75  | \$112.50   |
| 03/10/12 | IVI | Emails back and forth with Mike and look over and consider implications of same; consider proposed additions to and review each of them.                                                                                                        | .50  | \$280.00   |

Page 5

Page 7

Page 8

Page 9

Page 10

Page 11

Page 12

| 03/28/12                      | KT  | Lengthy phone conversation with client regarding various issues; discuss issues with JAJ; review Stephen's interrogatory responses; work on issues; draft and send Melinda Sims email regarding her clients' document responses. | 3.60 | \$1,170.00  |
|-------------------------------|-----|----------------------------------------------------------------------------------------------------------------------------------------------------------------------------------------------------------------------------------|------|-------------|
| 03/29/12                      | ĴАЈ | Confer with Ken re:  receive and review emails, etc.; TC from Cantrill, return call, discuss scheduling order and also Wright case.                                                                                              | 1.20 | \$672.00    |
| 03/29/12                      | КТ  | Exchange emails with Melinda Sims regarding discovery; meeting with JAJ to go over; begin draft of                                                                                                                               | 1.60 | \$520.0Ö    |
| 03/30/12                      | JAJ | Calls, review emails.                                                                                                                                                                                                            | .80  | \$448.00    |
| 03/30/12                      | KT  | Prepare for TC with client about case issues; send Melinda Sims and email asking about production of documents.                                                                                                                  | 1.10 | \$357.50    |
| 03/30/12                      | MM  | Discussion with Jo on  Discuss back and forth with Ken  it will be Monday.                                                                                                                                                       | .50  | \$75.00     |
| 03/31/12                      | JÀJ | Calls back and forth with client; discuss various points.                                                                                                                                                                        | .50  | \$280.00    |
| FEES                          |     |                                                                                                                                                                                                                                  |      | \$52,839.00 |
| EXPENSES                      |     | Copies, mail, couriers, parking, transcript, miscellaneous                                                                                                                                                                       |      | \$1,101.15  |
| Total Fees<br>and<br>Expenses |     | [this statement]                                                                                                                                                                                                                 |      | \$53,940.15 |