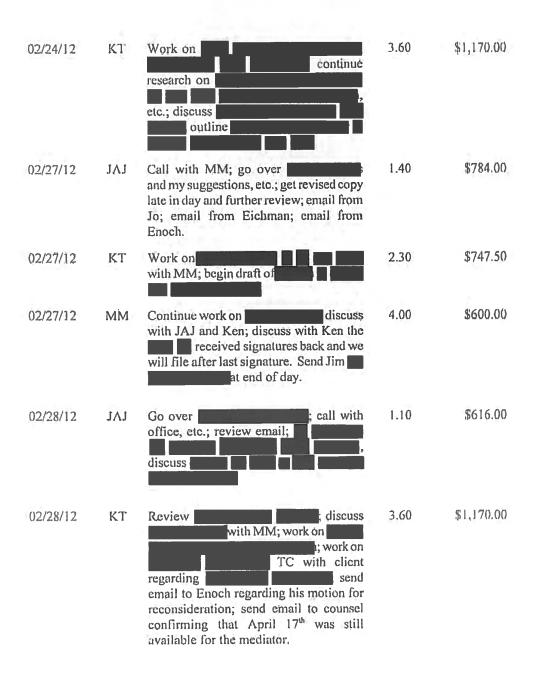

Page 9

Page 10

Page 11

02/15/12 JAJ Early morning TC with Mike; then 5.20 \$2,912.00

Page 12

Page 13

Page 14

Page 15

Page 16

Page 17

Page 18

Page 19

Page 20

| 02/28/12                      | M <b>M</b> | Continue work on send to Jim at days end - discuss a few items with Ken and talk to Jo; will send out tomorrow. Ken asked later in evening received reply and foward to Ken - he will forward to Eichman                                                                                                                                                                                                                                                                                                                                                                                                                                                                                                                                                                                                                                                                                                                                                                                                                                                                                                                                                                                                                                                                                                                                                                                                                                                                                                                                                                                                                                                                                                                                                                                                                                                                                                                                                                                                                                                                                                                       | 2.60 | \$390.00    |
|-------------------------------|------------|--------------------------------------------------------------------------------------------------------------------------------------------------------------------------------------------------------------------------------------------------------------------------------------------------------------------------------------------------------------------------------------------------------------------------------------------------------------------------------------------------------------------------------------------------------------------------------------------------------------------------------------------------------------------------------------------------------------------------------------------------------------------------------------------------------------------------------------------------------------------------------------------------------------------------------------------------------------------------------------------------------------------------------------------------------------------------------------------------------------------------------------------------------------------------------------------------------------------------------------------------------------------------------------------------------------------------------------------------------------------------------------------------------------------------------------------------------------------------------------------------------------------------------------------------------------------------------------------------------------------------------------------------------------------------------------------------------------------------------------------------------------------------------------------------------------------------------------------------------------------------------------------------------------------------------------------------------------------------------------------------------------------------------------------------------------------------------------------------------------------------------|------|-------------|
| 02/29/12                      | JAJ        | Exchanges with office on the setc.; discuss at length with Ken, etc., the setc., the set | 1.40 | \$784.00    |
| 02/29/12                      | KT         | Work on ; discuss with JAJ; research related to review and discuss with JAJ.                                                                                                                                                                                                                                                                                                                                                                                                                                                                                                                                                                                                                                                                                                                                                                                                                                                                                                                                                                                                                                                                                                                                                                                                                                                                                                                                                                                                                                                                                                                                                                                                                                                                                                                                                                                                                                                                                                                                                                                                                                                   | 3.50 | \$1,137.50  |
| 02/29/12                      | MM         | Complete prepare letter to Eichman and Enoch; have Eichman;s hand delivered; Enoch first class mail; calendar responses; Letter to Court in afternoon and send Rule 11 down for filing and then mail copy to all opposing counsel.                                                                                                                                                                                                                                                                                                                                                                                                                                                                                                                                                                                                                                                                                                                                                                                                                                                                                                                                                                                                                                                                                                                                                                                                                                                                                                                                                                                                                                                                                                                                                                                                                                                                                                                                                                                                                                                                                             | 3.00 | \$450.00    |
| TOTAL<br>FEES                 |            |                                                                                                                                                                                                                                                                                                                                                                                                                                                                                                                                                                                                                                                                                                                                                                                                                                                                                                                                                                                                                                                                                                                                                                                                                                                                                                                                                                                                                                                                                                                                                                                                                                                                                                                                                                                                                                                                                                                                                                                                                                                                                                                                |      | \$72,465.50 |
| EXPENSES                      |            | Copies, mail, copier service, couriers, contract labor, parking, expert fees, etc.:                                                                                                                                                                                                                                                                                                                                                                                                                                                                                                                                                                                                                                                                                                                                                                                                                                                                                                                                                                                                                                                                                                                                                                                                                                                                                                                                                                                                                                                                                                                                                                                                                                                                                                                                                                                                                                                                                                                                                                                                                                            |      | \$2,977.75  |
| Total Fees<br>and<br>Expenses |            | [this statement]                                                                                                                                                                                                                                                                                                                                                                                                                                                                                                                                                                                                                                                                                                                                                                                                                                                                                                                                                                                                                                                                                                                                                                                                                                                                                                                                                                                                                                                                                                                                                                                                                                                                                                                                                                                                                                                                                                                                                                                                                                                                                                               |      | \$75,443.25 |