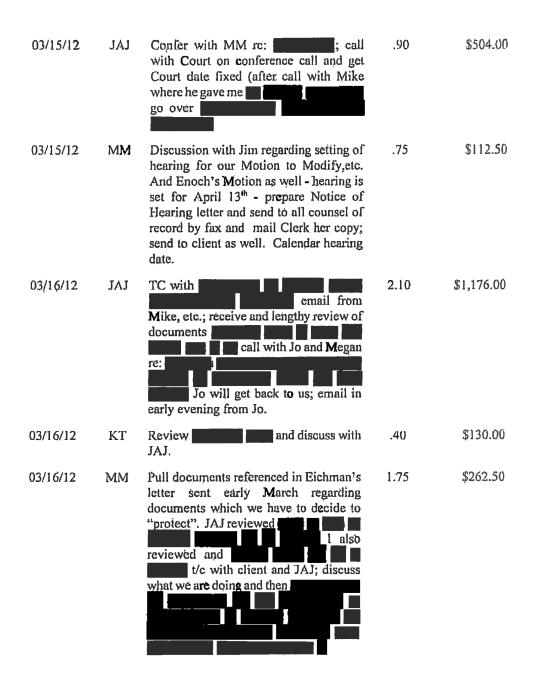

Date Pers Description Time Amount

Page 1

Page 2

Page 3

Page 4

| 03/08/12 | JAJ | meeting with Mike Graham (extended) and then go over and other issues; multiple revisions of draft section; TC with Mike and forward on draft in evening to Mike and Ken; made additional revisions; further review at home at night of issues. | 5.40 | \$3,024.00 |
|----------|-----|-------------------------------------------------------------------------------------------------------------------------------------------------------------------------------------------------------------------------------------------------|------|------------|
| 03/08/12 | KT  | Review and revise; read and analyze case law suggested by Mike Graham; send email to JAJ and Mike Graham with comments/suggestions.                                                                                                             | 2,30 | \$747.50   |
| 03/08/12 | MM  | Pull several cases for JAJ and then sheppardize them as well for                                                                                                                                                                                | .75  | \$112.50   |
| 03/09/12 | JAJ | Work throughout day on drafting multiple revisions and additional research; several calls with Mike and look at his changes; emails regarding general work on matter; work with Ken.                                                            | 5.80 | \$3,248.00 |
| 03/09/12 | KT  | Review and revise and discuss same with JAJ; review and analyze emails between team regarding                                                                                                                                                   | 3.40 | \$1,105.00 |
| 03/09/12 | MM  | Work with Jim on additional cases; sheppardize and then send to Janet and Mike. Send another email to Court Reporter on cost and time.                                                                                                          | .75  | \$112.50   |
| 03/10/12 | IVI | Emails back and forth with Mike and look over and consider implications of same; consider proposed additions to and review each of them.                                                                                                        | .50  | \$280.00   |