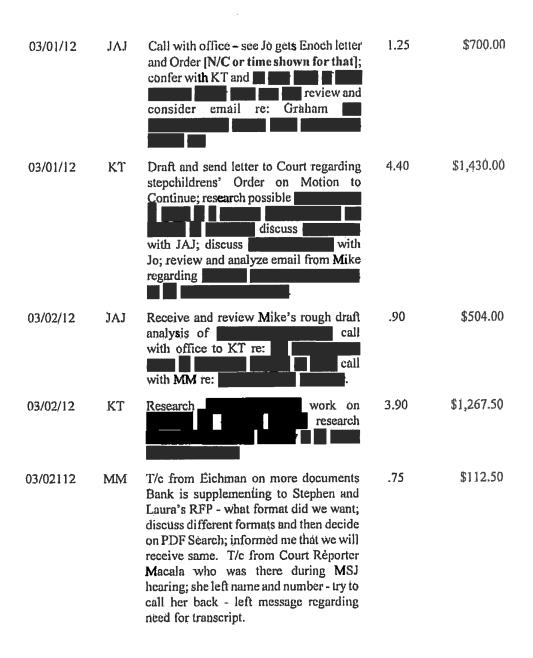

Page 16

Page 17

Page 18

Page 19

Page 20

| 02/28/12                      | M <b>M</b> | Continue work on send to Jim at days end - discuss a few items with Ken and talk to Jo; will send out tomorrow. Ken asked later in evening received reply and foward to Ken - he will forward to Eichman                                                                                                                                                                                                                                                                                                                                                                                                                                                                                                                                                                                                                                                                                                                                                                                                                                                                                                                                                                                                                                                                                                                                                                                                                                                                                                                                                                                                                                                                                                                                                                                                                                                                                                                                                                                                                                                                                                                       | 2.60 | \$390.00    |
|-------------------------------|------------|--------------------------------------------------------------------------------------------------------------------------------------------------------------------------------------------------------------------------------------------------------------------------------------------------------------------------------------------------------------------------------------------------------------------------------------------------------------------------------------------------------------------------------------------------------------------------------------------------------------------------------------------------------------------------------------------------------------------------------------------------------------------------------------------------------------------------------------------------------------------------------------------------------------------------------------------------------------------------------------------------------------------------------------------------------------------------------------------------------------------------------------------------------------------------------------------------------------------------------------------------------------------------------------------------------------------------------------------------------------------------------------------------------------------------------------------------------------------------------------------------------------------------------------------------------------------------------------------------------------------------------------------------------------------------------------------------------------------------------------------------------------------------------------------------------------------------------------------------------------------------------------------------------------------------------------------------------------------------------------------------------------------------------------------------------------------------------------------------------------------------------|------|-------------|
| 02/29/12                      | JAJ        | Exchanges with office on the setc.; discuss at length with Ken, etc., the setc., the set | 1.40 | \$784.00    |
| 02/29/12                      | KT         | Work on ; discuss with JAJ; research related to review and discuss with JAJ.                                                                                                                                                                                                                                                                                                                                                                                                                                                                                                                                                                                                                                                                                                                                                                                                                                                                                                                                                                                                                                                                                                                                                                                                                                                                                                                                                                                                                                                                                                                                                                                                                                                                                                                                                                                                                                                                                                                                                                                                                                                   | 3.50 | \$1,137.50  |
| 02/29/12                      | MM         | Complete prepare letter to Eichman and Enoch; have Eichman;s hand delivered; Enoch first class mail; calendar responses; Letter to Court in afternoon and send Rule 11 down for filing and then mail copy to all opposing counsel.                                                                                                                                                                                                                                                                                                                                                                                                                                                                                                                                                                                                                                                                                                                                                                                                                                                                                                                                                                                                                                                                                                                                                                                                                                                                                                                                                                                                                                                                                                                                                                                                                                                                                                                                                                                                                                                                                             | 3.00 | \$450.00    |
| TOTAL<br>FEES                 |            |                                                                                                                                                                                                                                                                                                                                                                                                                                                                                                                                                                                                                                                                                                                                                                                                                                                                                                                                                                                                                                                                                                                                                                                                                                                                                                                                                                                                                                                                                                                                                                                                                                                                                                                                                                                                                                                                                                                                                                                                                                                                                                                                |      | \$72,465.50 |
| EXPENSES                      |            | Copies, mail, copier service, couriers, contract labor, parking, expert fees, etc.:                                                                                                                                                                                                                                                                                                                                                                                                                                                                                                                                                                                                                                                                                                                                                                                                                                                                                                                                                                                                                                                                                                                                                                                                                                                                                                                                                                                                                                                                                                                                                                                                                                                                                                                                                                                                                                                                                                                                                                                                                                            |      | \$2,977.75  |
| Total Fees<br>and<br>Expenses |            | [this statement]                                                                                                                                                                                                                                                                                                                                                                                                                                                                                                                                                                                                                                                                                                                                                                                                                                                                                                                                                                                                                                                                                                                                                                                                                                                                                                                                                                                                                                                                                                                                                                                                                                                                                                                                                                                                                                                                                                                                                                                                                                                                                                               |      | \$75,443.25 |

Date Pers Description Time Amount

Page 1

Page 2

Page 3

Page 4

| 03/08/12 | JAJ | meeting with Mike Graham (extended) and then go over and other issues; multiple revisions of draft section; TC with Mike and forward on draft in evening to Mike and Ken; made additional revisions; further review at home at night of issues. | 5.40 | \$3,024.00 |
|----------|-----|-------------------------------------------------------------------------------------------------------------------------------------------------------------------------------------------------------------------------------------------------|------|------------|
| 03/08/12 | KT  | Review and revise; read and analyze case law suggested by Mike Graham; send email to JAJ and Mike Graham with comments/suggestions.                                                                                                             | 2,30 | \$747.50   |
| 03/08/12 | MM  | Pull several cases for JAJ and then sheppardize them as well for                                                                                                                                                                                | .75  | \$112.50   |
| 03/09/12 | JAJ | Work throughout day on drafting multiple revisions and additional research; several calls with Mike and look at his changes; emails regarding general work on matter; work with Ken.                                                            | 5.80 | \$3,248.00 |
| 03/09/12 | KT  | Review and revise and discuss same with JAJ; review and analyze emails between team regarding                                                                                                                                                   | 3.40 | \$1,105.00 |
| 03/09/12 | MM  | Work with Jim on additional cases; sheppardize and then send to Janet and Mike. Send another email to Court Reporter on cost and time.                                                                                                          | .75  | \$112.50   |
| 03/10/12 | IVI | Emails back and forth with Mike and look over and consider implications of same; consider proposed additions to and review each of them.                                                                                                        | .50  | \$280.00   |