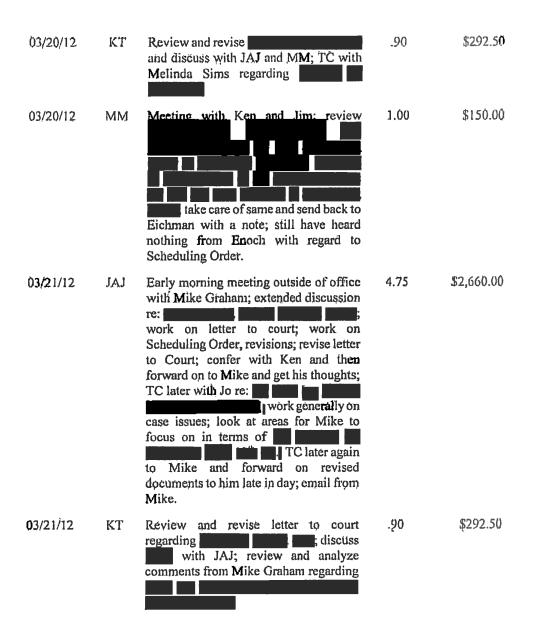

Date Pers Description Time Amount

Page 1

Page 2

Page 3

Page 4

| 03/08/12 | JAJ | meeting with Mike Graham (extended) and then go over and other issues; multiple revisions of draft section; TC with Mike and forward on draft in evening to Mike and Ken; made additional revisions; further review at home at night of issues. | 5.40 | \$3,024.00 |
|----------|-----|-------------------------------------------------------------------------------------------------------------------------------------------------------------------------------------------------------------------------------------------------|------|------------|
| 03/08/12 | KT  | Review and revise; read and analyze case law suggested by Mike Graham; send email to JAJ and Mike Graham with comments/suggestions.                                                                                                             | 2,30 | \$747.50   |
| 03/08/12 | MM  | Pull several cases for JAJ and then sheppardize them as well for                                                                                                                                                                                | .75  | \$112.50   |
| 03/09/12 | JAJ | Work throughout day on drafting multiple revisions and additional research; several calls with Mike and look at his changes; emails regarding general work on matter; work with Ken.                                                            | 5.80 | \$3,248.00 |
| 03/09/12 | KT  | Review and revise and discuss same with JAJ; review and analyze emails between team regarding                                                                                                                                                   | 3.40 | \$1,105.00 |
| 03/09/12 | MM  | Work with Jim on additional cases; sheppardize and then send to Janet and Mike. Send another email to Court Reporter on cost and time.                                                                                                          | .75  | \$112.50   |
| 03/10/12 | IVI | Emails back and forth with Mike and look over and consider implications of same; consider proposed additions to and review each of them.                                                                                                        | .50  | \$280.00   |

Page 5

Page 7

Page 8

Page 9

Page 10

Page 11

Page 12

| 03/28/12                      | KT  | Lengthy phone conversation with client regarding various issues; discuss issues with JAJ; review Stephen's interrogatory responses; work on issues; draft and send Melinda Sims email regarding her clients' document responses. | 3.60 | \$1,170.00  |
|-------------------------------|-----|----------------------------------------------------------------------------------------------------------------------------------------------------------------------------------------------------------------------------------|------|-------------|
| 03/29/12                      | ĴАЈ | Confer with Ken re:  receive and review emails, etc.; TC from Cantrill, return call, discuss scheduling order and also Wright case.                                                                                              | 1.20 | \$672.00    |
| 03/29/12                      | КТ  | Exchange emails with Melinda Sims regarding discovery; meeting with JAJ to go over; begin draft of                                                                                                                               | 1.60 | \$520.0Ö    |
| 03/30/12                      | JAJ | Calls, review emails.                                                                                                                                                                                                            | .80  | \$448.00    |
| 03/30/12                      | KT  | Prepare for TC with client about case issues; send Melinda Sims and email asking about production of documents.                                                                                                                  | 1.10 | \$357.50    |
| 03/30/12                      | MM  | Discussion with Jo on  Discuss back and forth with Ken  it will be Monday.                                                                                                                                                       | .50  | \$75.00     |
| 03/31/12                      | JÀJ | Calls back and forth with client; discuss various points.                                                                                                                                                                        | .50  | \$280.00    |
| FEES                          |     |                                                                                                                                                                                                                                  |      | \$52,839.00 |
| EXPENSES                      |     | Copies, mail, couriers, parking, transcript, miscellaneous                                                                                                                                                                       |      | \$1,101.15  |
| Total Fees<br>and<br>Expenses |     | [this statement]                                                                                                                                                                                                                 |      | \$53,940.15 |