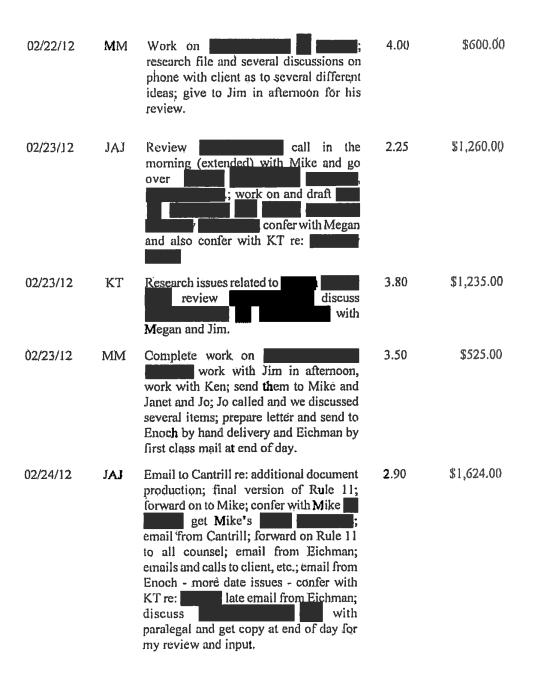

| Date     | Pers | Description                                                                     | Time | Amount   |
|----------|------|---------------------------------------------------------------------------------|------|----------|
| 02/01/12 | ΊΛΊ  | Work on [N/C or time shown for that]; work with paralegal on consider and draft | 1.30 | \$728.00 |

Page 1

Page 2

\$2,856.00 several 5.10 Work on conferences with Ken; early morning conference with Mike; extended discussion re: issues regarding work on case related topics during day; prepare for efforts to reach possible form of Mike for his review and comment; confer with Mike and KT re: TC's with Jo during day; letter to Judge transmitting Orders to be delivered tomorrow; work with paralegal on confer again with Mike and then extended conference call with Mike and Jo; TC back from discuss with Mike and Jo; further discussion thereafter with Mike further review in evening in further preparation for

02/02/12

 $J\Lambda J$ 

Page 3

Page 4

Page 5

Page 6

Page 7

Page 8

Page 9

Page 10

Page 11

02/15/12 JAJ Early morning TC with Mike; then 5.20 \$2,912.00

Page 12

Page 13

Page 14

Page 15

Page 16

Page 17

Page 18

Page 19

Page 20

| 02/28/12                      | M <b>M</b> | Continue work on send to Jim at days end - discuss a few items with Ken and talk to Jo; will send out tomorrow. Ken asked later in evening received reply and foward to Ken - he will forward to Eichman                                                                                                                                                                                                                                                                                                                                                                                                                                                                                                                                                                                                                                                                                                                                                                                                                                                                                                                                                                                                                                                                                                                                                                                                                                                                                                                                                                                                                                                                                                                                                                                                                                                                                                                                                                                                                                                                                                                       | 2.60 | \$390.00    |
|-------------------------------|------------|--------------------------------------------------------------------------------------------------------------------------------------------------------------------------------------------------------------------------------------------------------------------------------------------------------------------------------------------------------------------------------------------------------------------------------------------------------------------------------------------------------------------------------------------------------------------------------------------------------------------------------------------------------------------------------------------------------------------------------------------------------------------------------------------------------------------------------------------------------------------------------------------------------------------------------------------------------------------------------------------------------------------------------------------------------------------------------------------------------------------------------------------------------------------------------------------------------------------------------------------------------------------------------------------------------------------------------------------------------------------------------------------------------------------------------------------------------------------------------------------------------------------------------------------------------------------------------------------------------------------------------------------------------------------------------------------------------------------------------------------------------------------------------------------------------------------------------------------------------------------------------------------------------------------------------------------------------------------------------------------------------------------------------------------------------------------------------------------------------------------------------|------|-------------|
| 02/29/12                      | JAJ        | Exchanges with office on the setc.; discuss at length with Ken, etc., the setc., the set | 1.40 | \$784.00    |
| 02/29/12                      | KT         | Work on ; discuss with JAJ; research related to review and discuss with JAJ.                                                                                                                                                                                                                                                                                                                                                                                                                                                                                                                                                                                                                                                                                                                                                                                                                                                                                                                                                                                                                                                                                                                                                                                                                                                                                                                                                                                                                                                                                                                                                                                                                                                                                                                                                                                                                                                                                                                                                                                                                                                   | 3.50 | \$1,137.50  |
| 02/29/12                      | MM         | Complete prepare letter to Eichman and Enoch; have Eichman;s hand delivered; Enoch first class mail; calendar responses; Letter to Court in afternoon and send Rule 11 down for filing and then mail copy to all opposing counsel.                                                                                                                                                                                                                                                                                                                                                                                                                                                                                                                                                                                                                                                                                                                                                                                                                                                                                                                                                                                                                                                                                                                                                                                                                                                                                                                                                                                                                                                                                                                                                                                                                                                                                                                                                                                                                                                                                             | 3.00 | \$450.00    |
| TOTAL<br>FEES                 |            |                                                                                                                                                                                                                                                                                                                                                                                                                                                                                                                                                                                                                                                                                                                                                                                                                                                                                                                                                                                                                                                                                                                                                                                                                                                                                                                                                                                                                                                                                                                                                                                                                                                                                                                                                                                                                                                                                                                                                                                                                                                                                                                                |      | \$72,465.50 |
| EXPENSES                      |            | Copies, mail, copier service, couriers, contract labor, parking, expert fees, etc.:                                                                                                                                                                                                                                                                                                                                                                                                                                                                                                                                                                                                                                                                                                                                                                                                                                                                                                                                                                                                                                                                                                                                                                                                                                                                                                                                                                                                                                                                                                                                                                                                                                                                                                                                                                                                                                                                                                                                                                                                                                            |      | \$2,977.75  |
| Total Fees<br>and<br>Expenses |            | [this statement]                                                                                                                                                                                                                                                                                                                                                                                                                                                                                                                                                                                                                                                                                                                                                                                                                                                                                                                                                                                                                                                                                                                                                                                                                                                                                                                                                                                                                                                                                                                                                                                                                                                                                                                                                                                                                                                                                                                                                                                                                                                                                                               |      | \$75,443.25 |