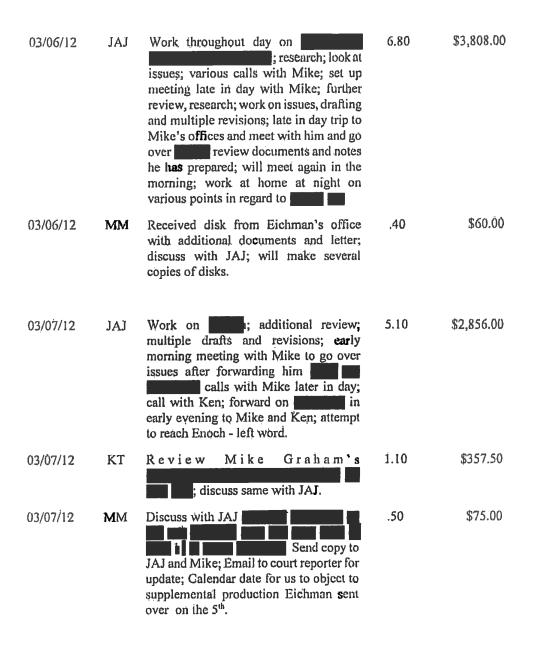

Date Pers Description Time Amount

Page 1

Page 2

Page 3

Page 4

| 03/08/12 | JAJ | meeting with Mike Graham (extended) and then go over and other issues; multiple revisions of draft section; TC with Mike and forward on draft in evening to Mike and Ken; made additional revisions; further review at home at night of issues. | 5.40 | \$3,024.00 |
|----------|-----|-------------------------------------------------------------------------------------------------------------------------------------------------------------------------------------------------------------------------------------------------|------|------------|
| 03/08/12 | KT  | Review and revise; read and analyze case law suggested by Mike Graham; send email to JAJ and Mike Graham with comments/suggestions.                                                                                                             | 2,30 | \$747.50   |
| 03/08/12 | MM  | Pull several cases for JAJ and then sheppardize them as well for                                                                                                                                                                                | .75  | \$112.50   |
| 03/09/12 | JAJ | Work throughout day on drafting multiple revisions and additional research; several calls with Mike and look at his changes; emails regarding general work on matter; work with Ken.                                                            | 5.80 | \$3,248.00 |
| 03/09/12 | KT  | Review and revise and discuss same with JAJ; review and analyze emails between team regarding                                                                                                                                                   | 3.40 | \$1,105.00 |
| 03/09/12 | MM  | Work with Jim on additional cases; sheppardize and then send to Janet and Mike. Send another email to Court Reporter on cost and time.                                                                                                          | .75  | \$112.50   |
| 03/10/12 | IVI | Emails back and forth with Mike and look over and consider implications of same; consider proposed additions to and review each of them.                                                                                                        | .50  | \$280.00   |