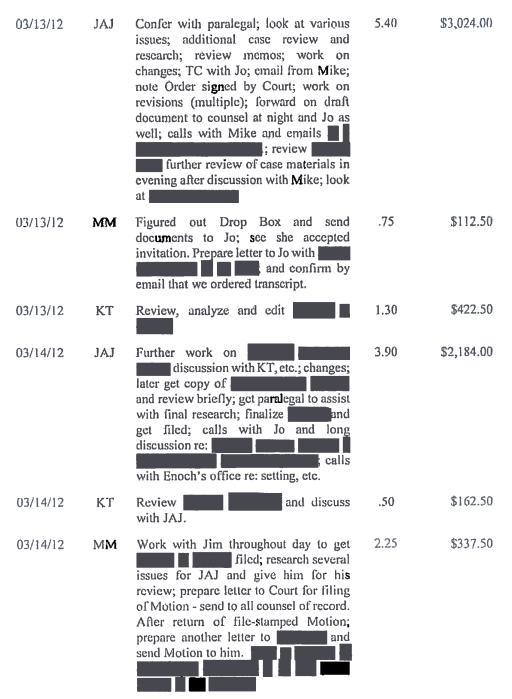

Date Pers Description Time Amount

Page 1

Page 2

Page 3

Page 4

| 03/08/12 | JAJ | meeting with Mike Graham (extended) and then go over and other issues; multiple revisions of draft section; TC with Mike and forward on draft in evening to Mike and Ken; made additional revisions; further review at home at night of issues. | 5.40 | \$3,024.00 |
|----------|-----|-------------------------------------------------------------------------------------------------------------------------------------------------------------------------------------------------------------------------------------------------|------|------------|
| 03/08/12 | KT  | Review and revise; read and analyze case law suggested by Mike Graham; send email to JAJ and Mike Graham with comments/suggestions.                                                                                                             | 2,30 | \$747.50   |
| 03/08/12 | MM  | Pull several cases for JAJ and then sheppardize them as well for                                                                                                                                                                                | .75  | \$112.50   |
| 03/09/12 | JAJ | Work throughout day on drafting multiple revisions and additional research; several calls with Mike and look at his changes; emails regarding general work on matter; work with Ken.                                                            | 5.80 | \$3,248.00 |
| 03/09/12 | KT  | Review and revise and discuss same with JAJ; review and analyze emails between team regarding                                                                                                                                                   | 3.40 | \$1,105.00 |
| 03/09/12 | MM  | Work with Jim on additional cases; sheppardize and then send to Janet and Mike. Send another email to Court Reporter on cost and time.                                                                                                          | .75  | \$112.50   |
| 03/10/12 | IVI | Emails back and forth with Mike and look over and consider implications of same; consider proposed additions to and review each of them.                                                                                                        | .50  | \$280.00   |