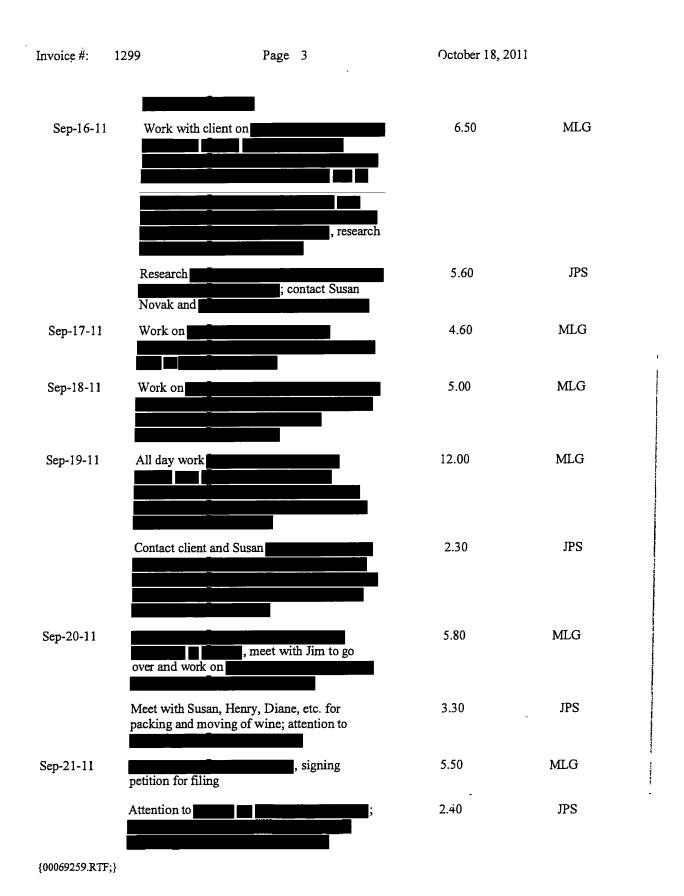

32119-0102

Inv #:

1341

RE: Hopper, Jo (Individual Re: Hopper, Max)

| DATE            | DESCRIPTION                                                    | HOURS | TIMEKEEPER |
|-----------------|----------------------------------------------------------------|-------|------------|
| Oct-01-11       | Emails regarding                                               | 1.10  | MLG        |
| Oct-02-11       | Work on                                                        | 1.50  | MLG        |
| Oct-03-11       | Calls with Jim about                                           | 1.00  | MLG        |
|                 | Attention to                                                   | 0.30  | JPS        |
| Oct-04-11       | Further                                                        | 3.80  | MLG        |
|                 | Contact Jo and Susan                                           | 0.30  | JPS        |
| Oct-05-11       | Research conference calls with client, call with Jim regarding | 3.90  | MLG        |
| Oct-06-11       | Work on brief,                                                 | 6.70  | MLG        |
| {00069749.RTF;} |                                                                |       |            |

{00069749.RTF;}