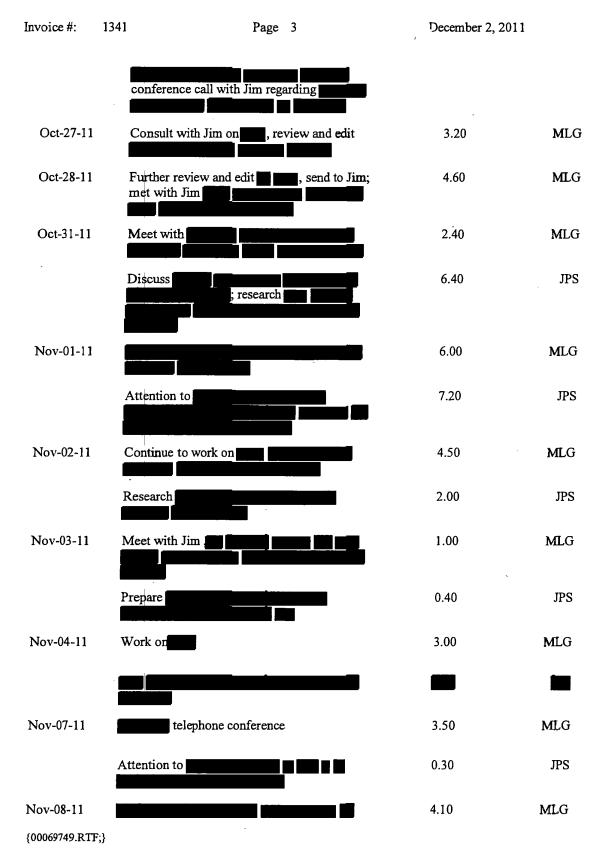

32119-0102

Inv #:

1341

RE: Hopper, Jo (Individual Re: Hopper, Max)

| DATE            | DESCRIPTION                                                    | HOURS | TIMEKEEPER |
|-----------------|----------------------------------------------------------------|-------|------------|
| Oct-01-11       | Emails regarding                                               | 1.10  | MLG        |
| Oct-02-11       | Work on                                                        | 1.50  | MLG        |
| Oct-03-11       | Calls with Jim about                                           | 1.00  | MLG        |
|                 | Attention to                                                   | 0.30  | JPS        |
| Oct-04-11       | Further                                                        | 3.80  | MLG        |
|                 | Contact Jo and Susan                                           | 0.30  | JPS        |
| Oct-05-11       | Research conference calls with client, call with Jim regarding | 3.90  | MLG        |
| Oct-06-11       | Work on brief,                                                 | 6.70  | MLG        |
| {00069749.RTF;} |                                                                |       |            |

{00069749.RTF;}