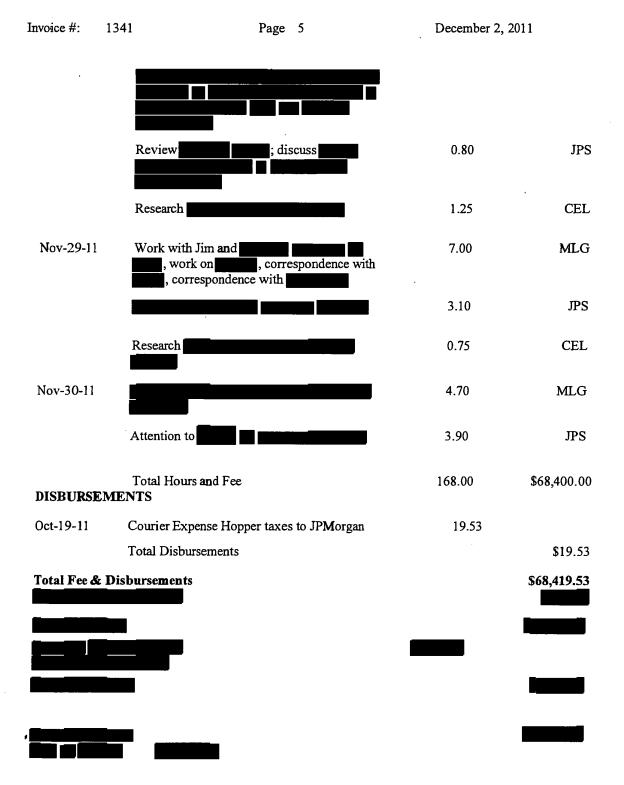

### TRUST STATEMENT

|           | ,                                                            | Disbursements | Receipts    |
|-----------|--------------------------------------------------------------|---------------|-------------|
| Oct-19-11 | Received From: Jo Hopper                                     |               | 114.00      |
|           | Retainer                                                     |               |             |
| Nov-14-11 | Received From: Jo Hopper<br>Retainer                         |               | 49,000.00   |
| Nov-29-11 | Paid To: The Graham Law Firm, P.C. Payment received          | 42,324.00     |             |
| Dec-02-11 | Paid To: The Graham Law Firm, P.C. Payment for invoice: 1341 | 6,790.00      |             |
|           | Total Trust                                                  | \$49,114.00   | \$49,114.00 |
|           | Trust Balance                                                |               | \$0.00      |