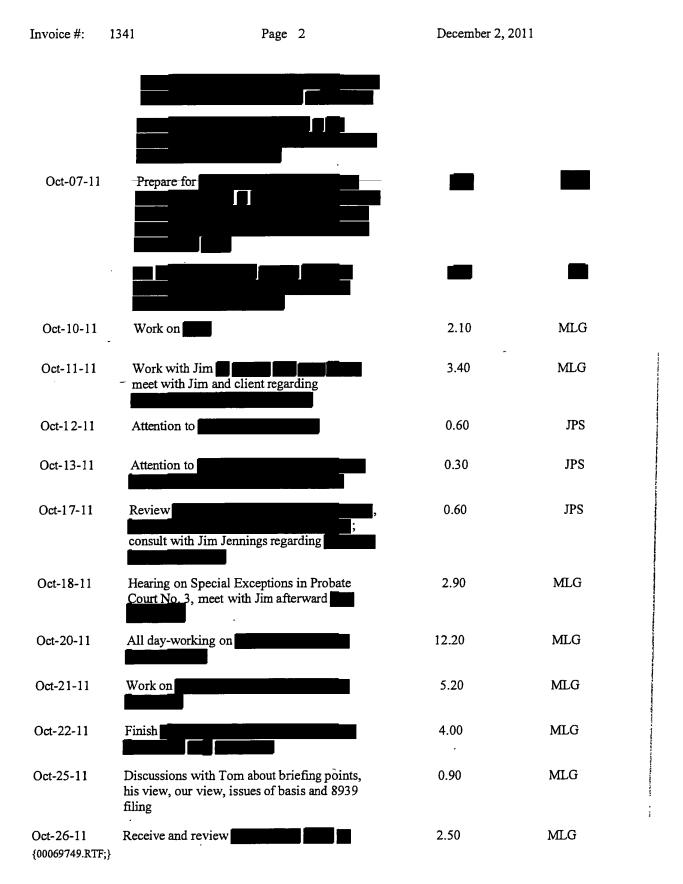

#### The Graham Law Firm, P.C.

100 Highland Park Village, Suite 200 Dallas, Texas 75205

Ph: 214-599-7000

Fax: 214-599-7010

December 2, 2011

Jo Hopper

9 Robledo Drive Dallas, Texas 75230

File #:

32119-0102

Inv #:

1341

RE: Hopper, Jo (Individual Re: Hopper, Max)

| DATE            | DESCRIPTION                                                    | HOURS | TIMEKEEPER |
|-----------------|----------------------------------------------------------------|-------|------------|
| Oct-01-11       | Emails regarding                                               | 1.10  | MLG        |
| Oct-02-11       | Work on                                                        | 1.50  | MLG        |
| Oct-03-11       | Calls with Jim about                                           | 1.00  | MLG        |
|                 | Attention to                                                   | 0.30  | JPS        |
| Oct-04-11       | Further                                                        | 3.80  | MLG        |
|                 | Contact Jo and Susan                                           | 0.30  | JPS        |
| Oct-05-11       | Research conference calls with client, call with Jim regarding | 3.90  | MLG        |
| Oct-06-11       | Work on brief,                                                 | 6.70  | MLG        |
| {00069749.RTF;} |                                                                |       |            |