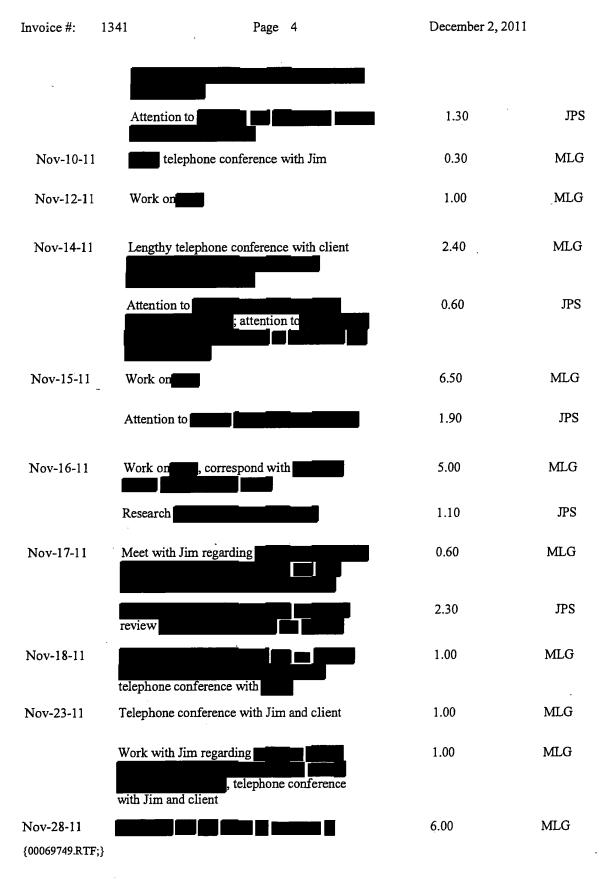

32119-0102

Inv #:

1341

RE: Hopper, Jo (Individual Re: Hopper, Max)

| DATE            | DESCRIPTION                                                    | HOURS | TIMEKEEPER |
|-----------------|----------------------------------------------------------------|-------|------------|
| Oct-01-11       | Emails regarding                                               | 1.10  | MLG        |
| Oct-02-11       | Work on                                                        | 1.50  | MLG        |
| Oct-03-11       | Calls with Jim about                                           | 1.00  | MLG        |
|                 | Attention to                                                   | 0.30  | JPS        |
| Oct-04-11       | Further                                                        | 3.80  | MLG        |
|                 | Contact Jo and Susan                                           | 0.30  | JPS        |
| Oct-05-11       | Research conference calls with client, call with Jim regarding | 3.90  | MLG        |
| Oct-06-11       | Work on brief,                                                 | 6.70  | MLG        |
| {00069749.RTF;} |                                                                |       |            |

{00069749.RTF;}