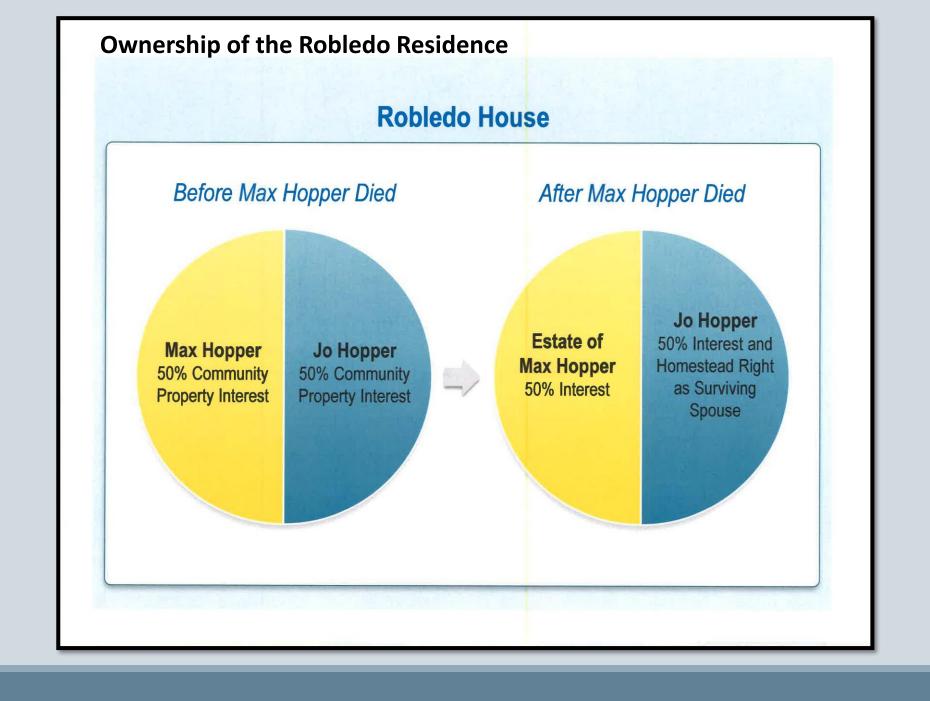

necessarily incurred in connection with the proceedings and management of the estate."

#### **Portion of the Jury Award Form**

Answer in dollars and cents, if any.

Answer: \$ 2,000,000,000,000

## TEXAS CIVIL PRACTICE AND REMEDIES CODE SECTION 37.009

#### COSTS

In any proceeding under this chapter, the court may award costs and reasonable and necessary attorney's fees as are equitable and just.



## JURY CHARGE REGARDING ROBLEDO DECLARATORY JUDGMENT ACTION

Answer with an amount for each of the following:

- 1. For repreadant \$4,052,035.00 \$4,052,035.00
- 2. For representation in a future appeal through appeal to the court of appeals. Answer: \$200,00.00
- 3. For representation in a future appeal at the petition for review stage in the Supreme Court of Texas.

Answer: \$50,000.00





All of the Documents Related to this Case Stacked as High as Big Tex (65 Feet)



# KEY EXHIBITS TO LOOK FOR IN DELIBERATIONS

PX 29



PX 466



PX 54



PX 500

|                  | -       | America    | UPBAPBS    | 900              | 1704 (See | AND THE PERSON NAMED IN COLUMN 1 IN COLUMN |
|------------------|---------|------------|------------|------------------|-----------|-----------------------------------------------------------------------------------------------------------------------------------------------------------------------------------------------------------------------------------------------------------------------------------------------------------------------------------------------------------------------------------------------------------------------------