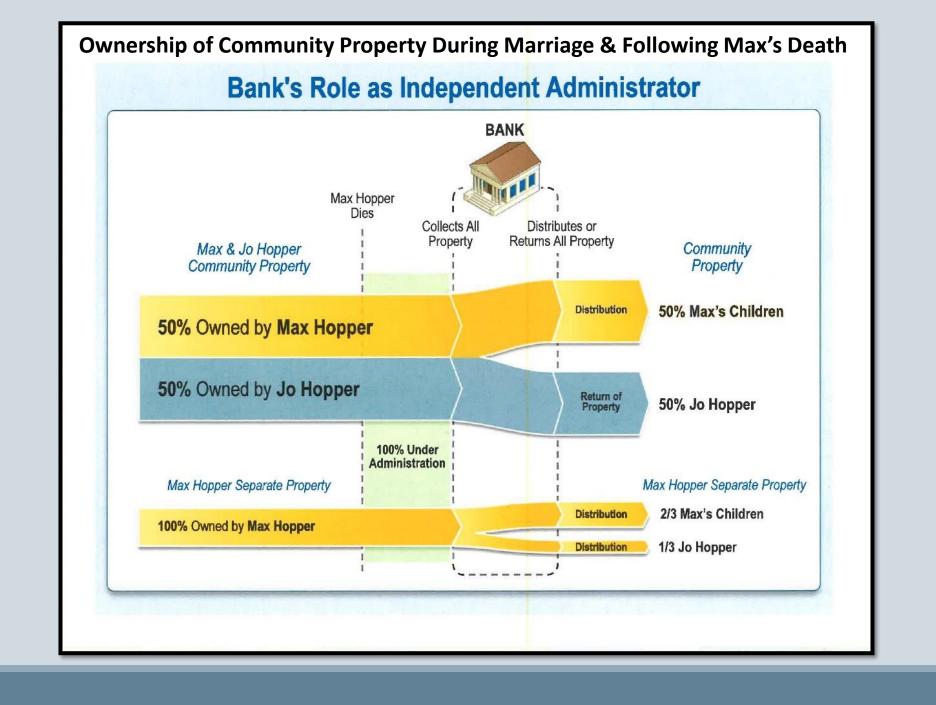

cessarily incurred in connection with the proceedings and management of the estate."

#### **Portion of the Jury Award Form**

Answer in dollars and cents, if any.

Answer: \$ 2,000,000,000,000

## TEXAS CIVIL PRACTICE AND REMEDIES CODE SECTION 37.009

#### COSTS

In any proceeding under this chapter, the court may award costs and reasonable and necessary attorney's fees as are equitable and just.



## JURY CHARGE REGARDING ROBLEDO DECLARATORY JUDGMENT ACTION

Answer with an amount for each of the following:

- 1. For repreadant \$4,052,035.00 \$4,052,035.00
- 2. For representation in a future appeal through appeal to the court of appeals. Answer: \$200,00.00
- 3. For representation in a future appeal at the petition for review stage in the Supreme Court of Texas.

Answer: \$50,000.00





All of the Documents Related to this Case Stacked as High as Big Tex (65 Feet)



# KEY EXHIBITS TO LOOK FOR IN DELIBERATIONS

PX 29



PX 466



PX 54



PX 500

|                  | -       | America    | UPBAPBS    | 900              | 1704 (See | AND THE PERSON NAMED IN COLUMN 1 IN COLUMN |
|------------------|---------|------------|------------|------------------|-----------|-------------------------------------------------------------------------------------------------------------------------------------------------------------------------------------------------------------------------------------------------------------------------------------------------------------------------------------------------------------------------------------------------------------------------------